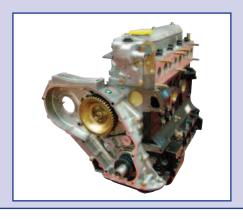

## **ENGINES - NEW**

A full range of engines - available from Britpart!

| СТ   | C47 |    | M |
|------|-----|----|---|
| - 51 | U47 | 23 | V |

| ΙР | ю. | 14 | 04 | 10 | м   |
|----|----|----|----|----|-----|
| ιр | о. |    | ue | ш  | IVI |

| ERR1919    |            | 300 Tdi    | Block    |                                                    |
|------------|------------|------------|----------|----------------------------------------------------|
| STC1675    |            | 300 Tdi    | Short    |                                                    |
| STC4723N   |            | 300 Tdi    | Stripped |                                                    |
| DA1096     |            | V8 4.6 60D | Complete | Less PAS pump/belt                                 |
| DA2082     |            | V8 4.0     | Short    | Also need DA2999 crank spacer                      |
| LBB112400N |            | V8 4.6     | Short    | (MEMS) Bosch                                       |
| STC1893    |            | V8 4.6     | Short    | (GEMS) Lucas                                       |
| ERR5013ST  |            | V8 4.6     | Stripped | With distributor drive for Range Rover Classic 3.5 |
|            |            |            |          | and Discovery 1 with tin sump                      |
| DA2109     |            | V8 4.0     | Stripped |                                                    |
| DA2038     |            | Td4        | Complete |                                                    |
| DA2039     | Freelander | 1.8K       | Complete |                                                    |
| LBB110410N | Freelander | 2.0 D      | Stripped |                                                    |
| LBB000561  | Freelander | 2.5 V6     | Complete |                                                    |