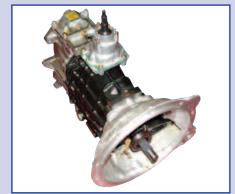

|            |                 | GE                    | EAR BO | DXES  |
|------------|-----------------|-----------------------|--------|-------|
| DA3050     | Defender        | 4 Cylinder to 200 Tdi | LT77/S | 50G/H |
| DA3051     | Defender        | 200 Tdi               | LT77/S | 56G/H |
| TRC103160E | Defender        | 300 Tdi               | R380   | 56J   |
| DA3058     | Defender        | Td5                   | R380   | 68A   |
| DA3052     | Discovery       | 200 Tdi               | LT77/S | 55G/H |
| DA3054     | Discovery       | 300 Tdi               | R380   | 55J   |
| DA3068     | Discovery 2     | Td5                   | R380   | 73A   |
| DA3055     | New Range Rover | Diesel                | R380   | 65J   |