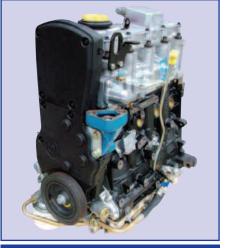

## **ENGINES - NEW**

A full range of engines - available from Britpart!

| СТ   | C47 |    | M |
|------|-----|----|---|
| - 51 | U47 | 23 | V |

| ΙР | ю. | 14 | 04 | 10 | м   |
|----|----|----|----|----|-----|
| ιр | о. |    | ue | ш  | IVI |

| ERR1919    |            | 300 Tdi    | Block    |                                                    |
|------------|------------|------------|----------|----------------------------------------------------|
| STC1675    |            | 300 Tdi    | Short    |                                                    |
| STC4723N   |            | 300 Tdi    | Stripped |                                                    |
| DA1096     |            | V8 4.6 60D | Complete | Less PAS pump/belt                                 |
| DA2082     |            | V8 4.0     | Short    | Also need DA2999 crank spacer                      |
| LBB112400N |            | V8 4.6     | Short    | (MEMS) Bosch                                       |
| STC1893    |            | V8 4.6     | Short    | (GEMS) Lucas                                       |
| ERR5013ST  |            | V8 4.6     | Stripped | With distributor drive for Range Rover Classic 3.5 |
|            |            |            |          | and Discovery 1 with tin sump                      |
| DA2109     |            | V8 4.0     | Stripped |                                                    |
| DA2038     |            | Td4        | Complete |                                                    |
| DA2039     | Freelander | 1.8K       | Complete |                                                    |
| LBB110410N | Freelander | 2.0 D      | Stripped |                                                    |
| LBB000561  | Freelander | 2.5 V6     | Complete |                                                    |