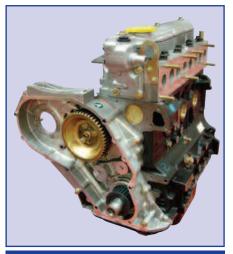

### **ENGINES - RECONDITIONED**

| DA4220    |            | 2.5 NA  | Short                     |
|-----------|------------|---------|---------------------------|
| DA4215    |            | 2.5 NA  | Stripped                  |
| DA4216    |            | 2.5 NA  | Complete                  |
| DA4217    |            | 2.5 Td  | Short                     |
| DA4218    |            | 2.5 Td  | Stripped                  |
| DA4219    |            | 2.5 Td  | Complete                  |
| DA4212    |            | 200 Tdi | Short                     |
| DA4249DEF | Defender   | 200 Tdi | Stripped                  |
| DA4249DIS | Discovery  | 200 Tdi | Stripped                  |
| DA4250DEF | Defender   | 200 Tdi | Complete                  |
| DA4250DIS | Discovery  | 200 Tdi | Complete                  |
| DA4252    |            | 300 Tdi | Complete                  |
| DA4214    |            | Td5     | Short                     |
| DA4256    | Freelander | 2.01D   | Stripped - less injectors |
|           |            |         |                           |